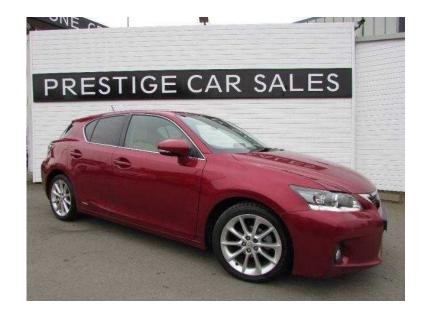

## Lexus Ct 200h 2013 (10,479 GBP)

Location **East Midlands, Nottinghamshire** https://www.freeadsz.co.uk/x-292854-z

LEXUS CT 200h 1.8 Luxury CVT Auto, 5 Door Hatchback, Red, 73,000 miles, 3x3 point rear seat belts, ABS, Alarm, Audio remote control, Body coloured bumpers, Climate Control, Cruise Control, Driver airbag, Electric door mirrors, Electronic Stability Control (ESP), Front armrest, Front electric windows, Front fog lights, Front head restraints, Heated door mirrors, Heated front seat, Height adjustable drivers seat, Immobiliser, Isofix child seat anchor points, Leather seat trim, PAS, Passenger airbag, Radio/CD, Rear armrest, Rear electric windows, Rear headrests, Rear wiper, Remote central locking, Reverse parking aid, Side airbags, Steering wheel rake adjustment, Steering wheel reach adjustment, Traction control, Trip computer. GREAT VALUE LEXUS CT200H LUXURY, IN MESA RED WITH BEIGE LEATHER TRIM, SAT NAV, FREE ROAD TAX, AIR CON, CD, ALLOYS, 1 OWNER WITH 7X LEXUS SERVICES, Beige Full leather interior, Cruise Control, Dual-Zone Climate Control Air Conditioning System, Front Seats Heaters, Rear Parking Assist Camera, Anti-Theft System Siren and Intrusion Sensor, Audio System with USB Multimedia Connection, Bluetooth Mobile Phone Connectivity, Leather Upholstery, Push Button Start System, Rain-Sensing Wipers, Rear Privacy Glass. 5 seats, IN MESA RED WITH BEIGE LEATHER TRIM, REFUNDABLE £50 PHONE HOLDING DEPOSITS WELCOME, TEL 0116 2390347 OR 07778 654409 BETWEEN 6-10PM, p/x welcome