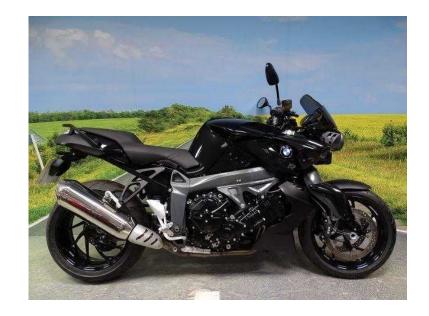

## BMW K1300 2014 (9,999 GBP)

Location **East Midlands, Derbyshire** https://www.freeadsz.co.uk/x-292875-z

Got to be one of, if not the fastest and most powerful naked bikes on the market! The K1300R even looks mean! This 2014 plate has only covered a genuine 809 miles from new! And is still in just as good a condition as when it first left the showroom. This one owner bike has all the paperwork and keys that came with.