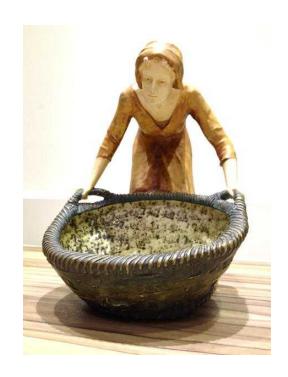

## **ANTIQUE DUTCH PORCELAIN LADY WITH BASKET. (150 GBP)**

South East, East Sussex Location https://www.freeadsz.co.uk/x-292962-z

ANTIQUE DUTCH PORCELAIN LADY WITH BASKET. This piece measures 37cm high and the bowl is 28cm wide. This has been in our family for over 35 years. I do not know much about antiques so sorry I will not be able to help much with.