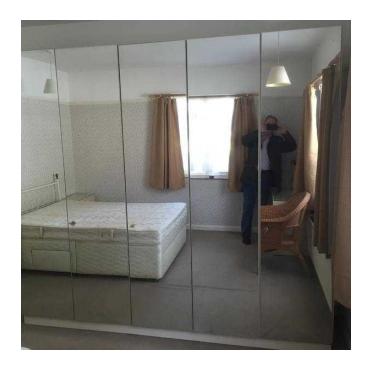

This large wardrobe has 5 doors which are all completely mirrored. The dimensions are width 2.43 metres, height 2.2 metres and depth 575 mm. Behind the centre door is a shelved storage area and behind the doors on either side are hanging rails with top and bottom shelves. Please bear in mind this is one single big and heavy unit which was originally flat packed and so it will have to be dismantled for removal and transport. I will be happy to dismantle it ready for collection or if anyone would like to dismantle it with me so they can see how to reassemble it they I would be happy with that arrangement. It is located in the village of Chaldon near Caterham in Surrey. I am not asking anything for it, it is free for collection by arrangement. Please telephone me if you are interested on 01293.