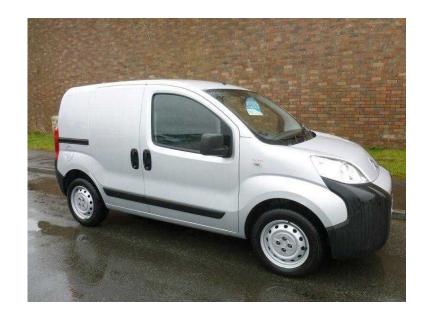

## **Citroen Nemo 2012 (5,490 GBP)**

Location Wales, West Glamorgan https://www.freeadsz.co.uk/x-293113-z

All vehicles serviced & Mot"d, sold with a nationwide 6 Month Warranty. Nationwide delivery & low rate finance available. Also available: Citroen Nemo, Berlingo, Dispatch & Relay â€" Fiat Fiorino, Scudo & Ducato â€" Ford Fiesta, Connect, Transit Vans, Tippers, Crew-cabs, Lutons etc. â€" Mercedes Vito 109, 111, 113 CDi, Sprinter 311, 313 CDi â€" Nissan Kubistar, NV200, Primastar, Interstar & Cabstar â€" Toyota Dyna & Hiace â€" Vauxhall Corsa, Astra, Combo, Vivaro & Movano â€" VW Caddy, Transporter (T4 & T5), LT & Crafter.

Power Steering, CD Player, Parking Sensors, Metallic Paintwork, Ply-Lined, Bulkhead, Twin Side Loading Doors, Rear

| 理测量        | Citroen           | Nemo         | 2012   |
|------------|-------------------|--------------|--------|
|            | https://www.freea | adsz.co.uk/x | -2931  |
|            | Citroen           | Nemo         | 2012   |
|            | https://www.freea | adsz.co.uk/x | :-2931 |
|            | Citroen           | Nemo         | 2012   |
|            | https://www.freea | adsz.co.uk/x | ·-2931 |
|            | Citroen           | Nemo         | 2012   |
|            | https://www.freea | adsz.co.uk/x | (-2931 |
|            | Citroen           | Nemo         | 2012   |
|            | https://www.freea | adsz.co.uk/x | ·-2931 |
| 恩縣         | Citroen           | Nemo         | 2012   |
|            | https://www.freea | adsz.co.uk/x | (-2931 |
| 廻          | Citroen           | Nemo         | 2012   |
|            | https://www.freea | adsz.co.uk/x | (-2931 |
|            | Citroen           | Nemo         | 2012   |
|            | https://www.freea | adsz.co.uk/x | (-2931 |
|            | Citroen           | Nemo         | 2012   |
| <b>100</b> | https://www.freea | adsz.co.uk/x | (-2931 |
|            | Citroen           | Nemo         | 2012   |
|            | https://www.freea | adsz.co.uk/x | :-2931 |