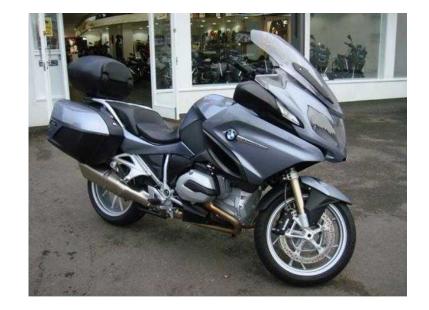

## BMW R1200 2014 (11,495 GBP)

Location Scotland, Clackmannanshire https://www.freeadsz.co.uk/x-293328-z

Mileage: 7,000, Colour: Quartz Blue Metallic, Date of registration: March 2014, Registration:

| į<br>P        | BMW                     | R1200         | 2014   |
|---------------|-------------------------|---------------|--------|
|               | https://www.fre         | eadsz.co.uk/x | :-2933 |
|               | BMW                     | R1200         | 2014   |
|               | https://www.fre         | eadsz.co.uk/x | -2933  |
|               | BMW                     | R1200         | 2014   |
|               | https://www.fre         | eadsz.co.uk/x | -2933  |
|               | BMW                     | R1200         | 2014   |
|               | https://www.fre         | eadsz.co.uk/x | -2933  |
| KC4F kale     | BMW                     | R1200         | 2014   |
|               | https://www.fre<br>28-z | eadsz.co.uk/x | -2933  |
|               | BMW                     | R1200         | 2014   |
|               | https://www.fre         | eadsz.co.uk/x | -2933  |
|               | BMW                     | R1200         | 2014   |
| I == T   K    | https://www.fre         | eadsz.co.uk/x | (-2933 |
|               | BMW                     | R1200         | 2014   |
| ::   <b> </b> | https://www.fre<br>28-z | eadsz.co.uk/x | -2933  |
|               | BMW                     | R1200         | 2014   |
|               | https://www.fre         | eadsz.co.uk/x | -2933  |
|               | BMW                     | R1200         | 2014   |
| 回数数据          | https://www.fre<br>28-z | eadsz.co.uk/x | (-2933 |