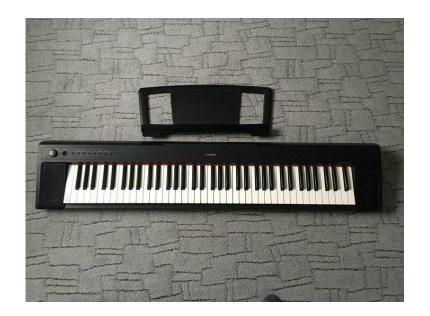

## YAMAHA NP-31 Keyboard 76 keys (100 GBP)

Location **South East, Middlesex** https://www.freeadsz.co.uk/x-293370-z

For sale is a Yamaha NP-31 Keyboard "Piaggero"

black, with power supply and hod, is in its original box ship Little played, condition like!!