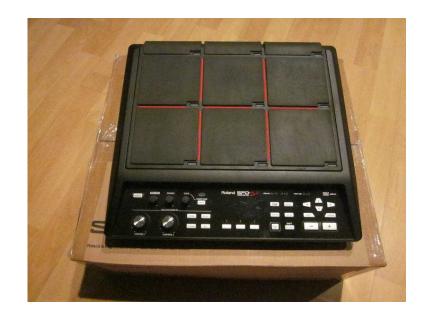

## **Roland SPD-SX Sampling Pad (320 GBP)**

Location **South East, Middlesex** https://www.freeadsz.co.uk/x-293373-z

Mint, only 2-3 times was played Comes with power supply, CD software, manual and original.