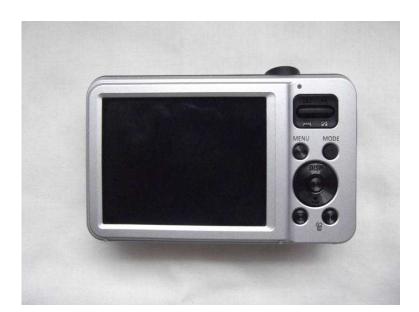

## samsung (20 GBP)

South West, Gloucestershire https://www.freeadsz.co.uk/x-293408-z

silver samsung es78 14.2megapixels digital full working order black hard shell case and charger (see pics) photo of garden taken with this