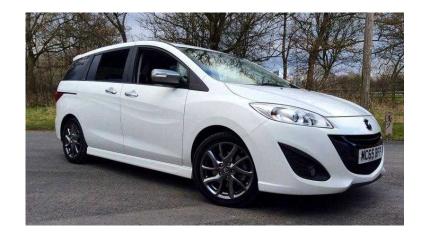

## Mazda Mazda5 2015 (17,500 GBP)

Location North, Cheshire https://www.freeadsz.co.uk/x-293420-z

| È. | Mazda                   | Mazda5        | 2015          |
|----|-------------------------|---------------|---------------|
|    | https://www.fre<br>20-z | eadsz.co.uk/> | <b>~-2934</b> |
|    | Mazda                   | Mazda5        | 2015          |
|    | https://www.fre<br>20-z | eadsz.co.uk/> | <b>(-2934</b> |
|    | Mazda                   | Mazda5        | 2015          |
|    | https://www.fre<br>20-z | eadsz.co.uk/> | <b>~-2934</b> |
|    | Mazda                   | Mazda5        | 2015          |
|    | https://www.fre<br>20-z | eadsz.co.uk/> | <b>~-2934</b> |
|    | Mazda                   | Mazda5        | 2015          |
|    | https://www.fre<br>20-z | eadsz.co.uk/> | <b>(-2934</b> |
|    | Mazda                   | Mazda5        | 2015          |
|    | https://www.fre<br>20-z | eadsz.co.uk/> | <b>(-2934</b> |
|    | Mazda                   | Mazda5        | 2015          |
|    | https://www.fre<br>20-z | eadsz.co.uk/) | <b>(-2934</b> |
|    | Mazda                   | Mazda5        | 2015          |
|    | https://www.fre<br>20-z | eadsz.co.uk/> | <b>K-2934</b> |
|    | Mazda                   | Mazda5        | 2015          |
| 꼬인 | https://www.fre<br>20-z | eadsz.co.uk/> | <b>(-2934</b> |
|    | Mazda                   | Mazda5        | 2015          |
|    | https://www.fre<br>20-z | eadsz.co.uk/) | <b>~-2934</b> |