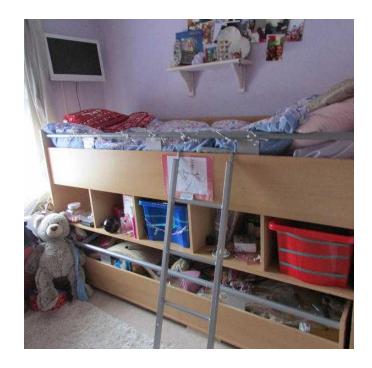

## **Bunk Beds (60 GBP)**

Location Wales, West Glamorgan https://www.freeadsz.co.uk/x-293452-z

Bunk beds: Bottom bed is on rollers and slides out from under the unit (perfect for sleepovers), plenty of storage space between the beds (under the main bed). The Unit is pine effect and metal. Buyer would need to collect. Size; Length 200cm, Height 112cm, Depth 80cm. Easy to take apart and.