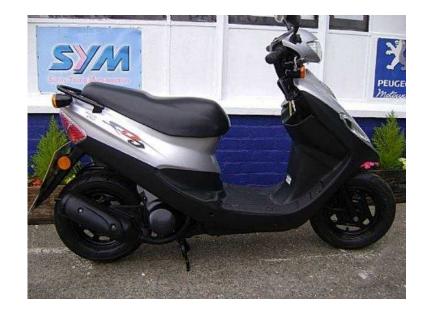

## Sym DD50 2011 (695 GBP)

Location Wales, South Glamorgan https://www.freeadsz.co.uk/x-293465-z

Sym DD50 49cc Scooter, A handy little scooter: light in weight, compact dimensions and easy mobility makes the DD worth looking at. Ideal for the smaller lady or vertically challenged. Engine: 49cc 2 stroke, Year/Reg: 2011/WA11, Mileage: 08877kms, Colour: Silver, One owner from new. New Tyres, New MOT, Service.