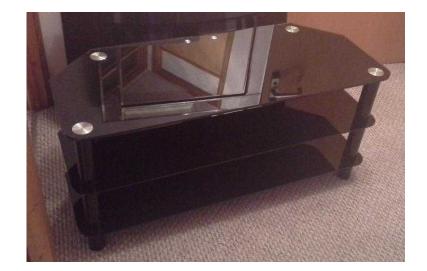

## **Black Glass TV Corner Unit (30 GBP)**

Location **East of England, Cambridgeshire** https://www.freeadsz.co.uk/x-293512-z

Black Glass TV Corner Unit ideal for 48inch

|    | Black Glass TV Corner Unit                |
|----|-------------------------------------------|
|    | https://www.freeadsz.co.uk/x-2935<br>12-z |
|    | Black Glass TV Corner Unit                |
| 三張 | https://www.freeadsz.co.uk/x-2935<br>12-z |
| 温馨 | Black Glass TV Corner Unit                |
|    | https://www.freeadsz.co.uk/x-2935<br>12-z |
|    | Black Glass TV Corner Unit                |
|    | https://www.freeadsz.co.uk/x-2935<br>12-z |
|    | Black Glass TV Corner Unit                |
|    | https://www.freeadsz.co.uk/x-2935<br>12-z |
|    | Black Glass TV Corner Unit                |
|    | https://www.freeadsz.co.uk/x-2935<br>12-z |
|    | Black Glass TV Corner Unit                |
|    | https://www.freeadsz.co.uk/x-2935<br>12-z |
|    | Black Glass TV Corner Unit                |
|    | https://www.freeadsz.co.uk/x-2935<br>12-z |
|    | Black Glass TV Corner Unit                |
|    | https://www.freeadsz.co.uk/x-2935<br>12-z |
|    | Black Glass TV Corner Unit                |
|    | https://www.freeadsz.co.uk/x-2935<br>12-z |