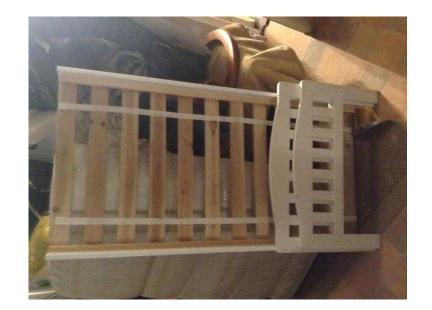

## Small childrens bed white (40 GBP)

Location **East of England, Cambridgeshire** https://www.freeadsz.co.uk/x-293513-z

Small childrens bed white wood - some small damage;

|   | Small childrens bed white                 |
|---|-------------------------------------------|
|   | https://www.freeadsz.co.uk/x-2935<br>13-z |
|   | Small childrens bed white                 |
|   | https://www.freeadsz.co.uk/x-2935<br>13-z |
|   | Small childrens bed white                 |
|   | https://www.freeadsz.co.uk/x-2935<br>13-z |
|   | Small childrens bed white                 |
|   | https://www.freeadsz.co.uk/x-2935<br>13-z |
|   | Small childrens bed white                 |
|   | https://www.freeadsz.co.uk/x-2935<br>13-z |
| T | Small childrens bed white                 |
|   | https://www.freeadsz.co.uk/x-2935<br>13-z |
|   | Small childrens bed white                 |
|   | https://www.freeadsz.co.uk/x-2935<br>13-z |
|   | Small childrens bed white                 |
|   | https://www.freeadsz.co.uk/x-2935<br>13-z |
|   | Small childrens bed white                 |
|   | https://www.freeadsz.co.uk/x-2935<br>13-z |
|   | Small childrens bed white                 |
|   | https://www.freeadsz.co.uk/x-2935<br>13-z |