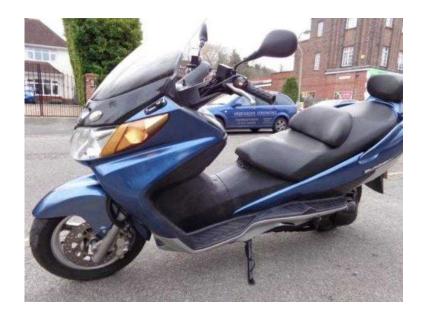

## Suzuki AN 2004 (1,299 GBP)

Location South East, East Sussex https://www.freeadsz.co.uk/x-293544-z

just taken this great 2004 suzuki burgman 400 scooter in px for a bmw we had, its in clean condition runs and rides well, has a years mot, only 17,000 miles with old mots and sevice book with 4 stamps and spare key. its hpi clear with print out. the speedo has stopped working since a new front wheel bearing was fitted so will investigate further but has only done a couple of hundred miles since it happened. we may be able to deliver email post code for a quote and pay by card over the phone ring 07885.