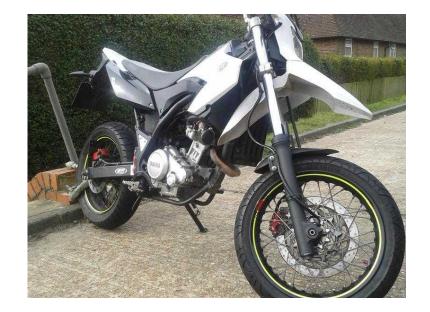

## Yamaha 2014 (2,500 GBP)

Location **South East, East Sussex** https://www.freeadsz.co.uk/x-293545-z

This bike is in great condition. Taxed and MOT until July. Only 8000 miles. Arrow exhaust. Has a cracked side panel. No other damage. Very reluctant sale.arrow exhaust.;