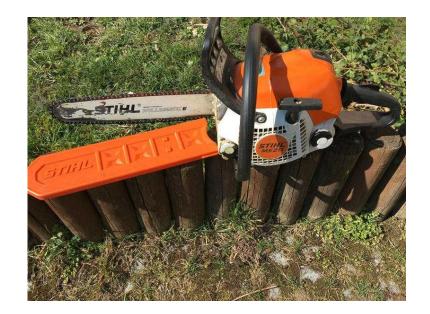

## **Stihl MS 211 (130 GBP)**

Location **South East, Berkshire** https://www.freeadsz.co.uk/x-293552-z

I offer here a Stihl MS 211 chainsaw. Saw running properly, has been used very little. It's built a 40 track and there are two chains. Must get away because I need a larger.