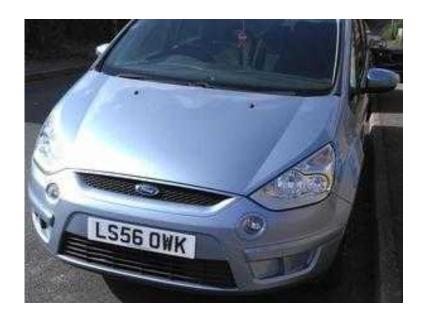

## Ford S-Max 2007 (5,900 GBP)

Location **South West, Devon** https://www.freeadsz.co.uk/x-293568-z

A lovely clean Ford S-Max with low mileage at only 90 k, 1.8 TDCi 6 speed model, service and new MOT on purchase, 7 seats, £180 yr road tax, drives superb. For further information arrange a test drive or for details on our finance options call and speak to a member of our sales team today. Ford S-MAX 1.8 TDCi Titanium 5dr, Body Type: MPV, Gearbox: Manual, Registered: 2007, Fuel Type: Diesel, Mileage: 90000, Engine Size: 1753, Finished in: Silver, Vehicle Specification, Central Locking Remote, Electric Windows, Electric Mirrors, traction control, Air Conditioning, Climate Control, Power Assisted Steering, Full Airbags, Cruise Control, Alarm, Immobiliser, Alloy Wheels, Towbar, Radio, CD Player, Roof Rails, 7 Seats, ABS, Front Fog Lamps,