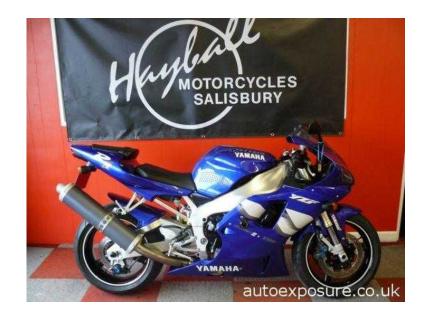

## Yamaha YZF-R1 2000 (3,295 GBP)

Location **South West, Hampshire** https://www.freeadsz.co.uk/x-293586-z

What we have here is something of real beauty, the 2000 Yamaha YZF-R1 in almost spotless condition! The R1 was the icing on the cake of the superbike world blowing most of its competition miles out of the water. The bike was so well design it ticked ever box when it came to making your mind up which super was at the top of every ones list! This stunning example is exactly that, it comes in the most incredible condition for its age and mileage and is finished in one of Yamaha's best colours. The bike has been so well looked after with bags of service history and almost new tyres. Honestly you would not think this bike has done 22000 miles it is beautiful!! Its is completely standard and comes with our 12 month warranty and roadside assistance, full HPI check, service history, MOT and.