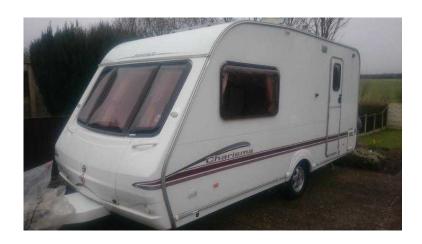

## 2006 swift charisma 230 2 berth with large end washroom and fitted motor mover amp

Location London, London https://www.freeadsz.co.uk/x-293592-z

2006 swift charisma 230 2 berth with large end washroom and fitted motor mover also fitted solar panels

2 Berth very lightly used

it has a Rear bathroom with separate power shower & thetford swivel toilet

1 king size Double or two singles

full paper work and two sets of keys

All the factory options.

full oven with 4 ring hob and hot plate

carver blow air heating system

hot and cold water system

extras that have been fitted

large end washroom

| also caravan must be paid for in full before moved cash or bank transfer is fine |
|----------------------------------------------------------------------------------|
| this caravan is in luton Bedfordshire j10 m1 near luton airport                  |
| viewing welcome any                                                              |
|                                                                                  |
|                                                                                  |
|                                                                                  |
|                                                                                  |
|                                                                                  |
|                                                                                  |
|                                                                                  |
|                                                                                  |
|                                                                                  |
|                                                                                  |
|                                                                                  |
|                                                                                  |
|                                                                                  |
|                                                                                  |
|                                                                                  |
|                                                                                  |
|                                                                                  |
|                                                                                  |
|                                                                                  |
|                                                                                  |
|                                                                                  |