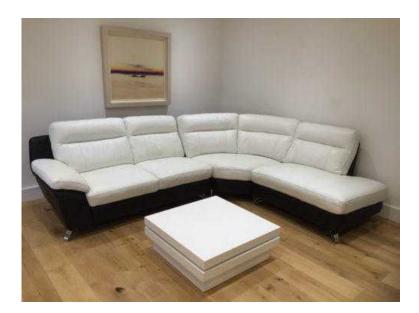

## White Leather Corner Sofa (180 GBP)

Location https://www.freeadsz.co.uk/x-293611-z

South East, Middlesex

An attractive corner sofa with the shorter return on the right as you face the sofa. The sofa is about 15 months old and is in immaculate condition.

The sofa occupies a corner 290cm x 245cm and the back is 90cmfrom the floor. Depth is 93cm. The sofa breaks down into three units for.

|                                           |                           |                                           |                           |                                           |                           |                                           |                           | (C).197(C)                                |                           |                                           |                           |                                           |                           | <b>C192</b> (C1                           |                           |                                           |                           |                                           |                           |
|-------------------------------------------|---------------------------|-------------------------------------------|---------------------------|-------------------------------------------|---------------------------|-------------------------------------------|---------------------------|-------------------------------------------|---------------------------|-------------------------------------------|---------------------------|-------------------------------------------|---------------------------|-------------------------------------------|---------------------------|-------------------------------------------|---------------------------|-------------------------------------------|---------------------------|
|                                           |                           |                                           |                           |                                           |                           |                                           |                           |                                           |                           |                                           |                           |                                           |                           |                                           |                           |                                           |                           |                                           |                           |
|                                           | チ                         |                                           |                           |                                           |                           |                                           | £.                        |                                           |                           |                                           |                           |                                           |                           |                                           | Ж.                        |                                           |                           |                                           |                           |
| https://www.freeadsz.co.uk/x-2936<br>11-z | White Leather Corner Sofa |