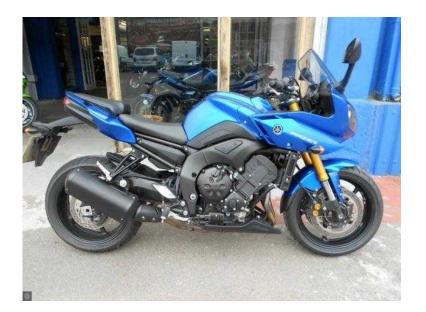

## Yamaha FZ 2011 (4,699 GBP)

Location Wales, Mid Glamorgan https://www.freeadsz.co.uk/x-293654-z

Model: FZ8, Engine Size: 800cc, Colour: Blue, Year: 2011 11 Reg, Mileage: 7852 Miles, Location: JT's Motorcycles, Sales Hotline 01792 461776, THIS STUNNINNG FAZER 8 WAS SOLD BY OUR SWANSEA DEALSHIP AS A PRE-REG BIKE AND HAS SINCE COME BACK IN FROM ITS FIRST OWNER IN THE SAME CONDITION AS WHEN WE SOLD IT. THIS MODEL IS THE IDEAL SPORTS TOURER THAT CAN DOUBLE AS A WEEKEND TOY.JT's Motorcycles, Unit 1, Heol-y-Gors, Cwmbwrla, Swansea, SA5 8LD 01792 461776 01792 463211-Now open 7 days a week, Full Service History, Low Mileage, We can deliver, test rides are