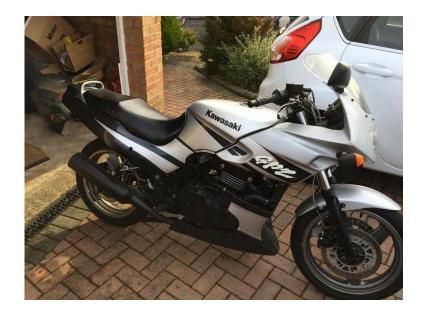

## Kawasaki EX500 E10 GPZ 500 2004 (1,095 GBP)

Location Wales, Mid Glamorgan https://www.freeadsz.co.uk/x-293656-z

GREAT LITTLE BIKE ,RUNS AND RIDE GREAT, SADLY I ONLY MANAGED 300 MILES LAST YEAR, FAIR WEATHER RIDER AND ALL 5 MONTHS MOT, RECENT SERVICE INC VALVES RECENT FRONT DISCS AND PADS ,STRIPPED AND CLEANED CALIPERS REAR SWINGING ARM BEARINGS AND LINKAGE RECENT REAR DISC, CHAIN AND SPROCKETS TYRES OK NEW GOODRIDGE HOSES ALL AROUND FAIRING IS CRACKED NEAR WING MIRROR, SHOWN IN PICTURE BELIEVE FRAME POWDER COATED 2014 BODY WORK IN GOOD CONDITION FEW MARKS BUT IS 12 YEARS OLD HAYNES MANUAL INCLUDED ORIGINAL HAND BOOK AND SOME RECEIPTS LOOKS LIKE RE-BUILD JULY 2014 Any Trial welcome Please understand the need to agree to, NO CANVASSERS, or, OVERSEAS PURCHASERS, or, SPAMMERS - Thank you - any contact from these areas will be ignored and