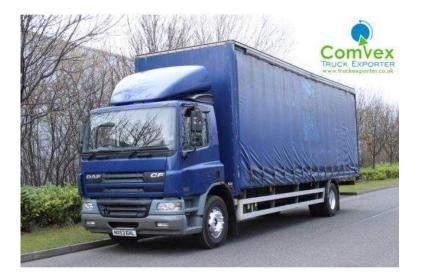

## DAF CF 2004 (5,450 GBP)

Location Yorkshire and the Humber, Cleveland https://www.freeadsz.co.uk/x-293777-z

Price: £5,450, Manufacturer: DAF Trucks, Model: CF65.220 / CURTAIN, Year: 2004, Vehicle Type: Rigid Trucks, Axle Configuration: 4x2, Carrying Capacity: 10 Tonne, Gross Vehicle Weight: 18,000kg, Year 2004, 4x2 Axle, Steel Suspension, 220hp Engine, 6 Speed Manual Gearbox, 25FT Curtain, Sony CD Player, Only covered 399,000miles, Immaculate Truck All Round, Choice, \*, \*