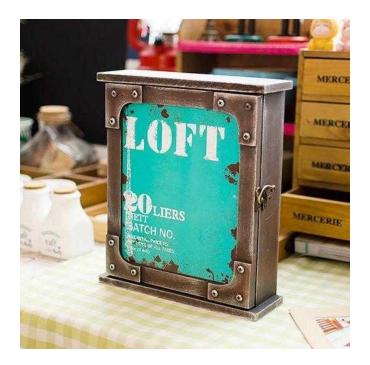

## **Teal Loft Key Box - Teal (19.95 GBP)**

Location North, South Wirral https://www.freeadsz.co.uk/x-293801-z

The beauty of this key box is that it is not only decorative but also practical (contains 6 hooks) they make perfect gifts for family members or friends on any occasion, specially for those that keep losing their keys in places W:22 cm H:25.5cm D:7 cm Weight: 815g Made from:Wood Fibres