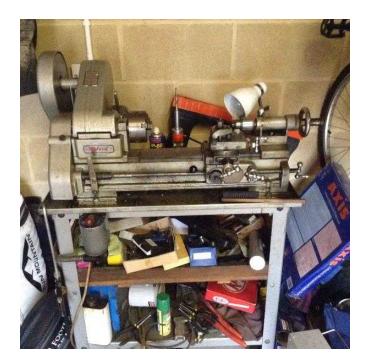

## Myford ML10 Lathe (440 GBP)

Location London, London https://www.freeadsz.co.uk/x-293881-z

MI 10 with tooling ,change wheels ,3 and 4 jaw chucks ,quick change tool post . Original myford system ,face plates . Books manuals , all you should.