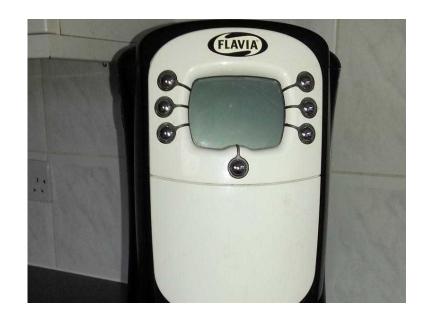

## **Fantastic coffee machine (145 GBP)**

Location **South East, West Sussex** https://www.freeadsz.co.uk/x-293887-z

Flavia Creation 400 coffee machine Absolutely ideal for home, office or social club. £150 - buyer to collect or £20.00 P&P

Flavia Creation 400 coffee machine - makes coffee AND teas. Lovely looking machine in great condition. Can be hand filled or plumbed in. Comes with power lead and mains water pipe. ;

| <br> | Fantastic coffee machine                  |
|------|-------------------------------------------|
|      | https://www.freeadsz.co.uk/x-2938         |
|      | Fantastic coffee machine                  |
|      | https://www.freeadsz.co.uk/x-2938<br>87-z |
|      | Fantastic coffee machine                  |
|      | https://www.freeadsz.co.uk/x-2938<br>87-z |
|      | Fantastic coffee machine                  |
|      | https://www.freeadsz.co.uk/x-2938<br>87-z |
|      | Fantastic coffee machine                  |
|      | https://www.freeadsz.co.uk/x-2938<br>87-z |
|      | Fantastic coffee machine                  |
|      | https://www.freeadsz.co.uk/x-2938<br>87-z |
|      | Fantastic coffee machine                  |
|      | https://www.freeadsz.co.uk/x-2938<br>87-z |
|      | Fantastic coffee machine                  |
| ГР   | https://www.freeadsz.co.uk/x-2938<br>87-z |
|      | Fantastic coffee machine                  |
|      | https://www.freeadsz.co.uk/x-2938<br>87-z |
|      | Fantastic coffee machine                  |
|      | https://www.freeadsz.co.uk/x-2938<br>87-z |
|      | 87-z                                      |