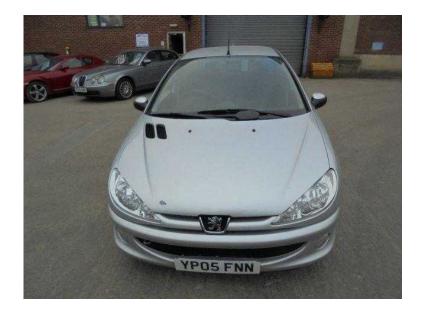

## Peugeot 206 2005 (690 GBP)

Location Yorkshire and the Humber, South Yorkshire https://www.freeadsz.co.uk/x-293902-z

++ 7 MONTHS MOT ++ ONLY 2 PREVIOUS OWNERS ++, Air-Conditioning, Alloy Wheels (15in), Computer (Driver Information System), Electric Windows (Front/Rear), In Car Entertainment (Radio/CD). 5 seats, SILVER, LOOKS AND DRIVES WELL FOR AGE, LOCATED AT OUR PART EXCHANGE CLEARANCE CENTRE, BD19 5BD, CALL 07812 034432 TO VIEW, PRICED TO SELL... OPENING HOURS MON-FRI 9AM TIL 6PM, SAT 9AM TIL 5PM, SUN 10AM TIL 4PM ++, £690 p/x