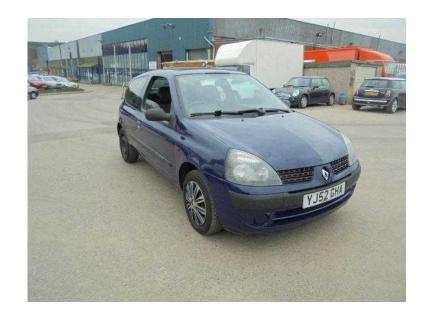

## **Renault Clio 2002 (690 GBP)**

Location Yorkshire and the Humber, South Yorkshire https://www.freeadsz.co.uk/x-293912-z

++ FULL 12 MONTHS MOT ++, Sunroof Manual (Removable), Alloy Wheels (14in), Electric Windows (Front). 5 seats, BLUE, LOOKS AND DRIVES WELL FOR AGE, LOCATED AT OUR PART EXCHANGE CLEARANCE CENTRE, BD19 5BD, CALL 07812 034432 TO VIEW, PRICED TO SELL... OPENING HOURS MON-FRI 9AM TIL 6PM, SAT 9AM TIL 5PM, SUN 10AM TIL 4PM ++, £690 p/x