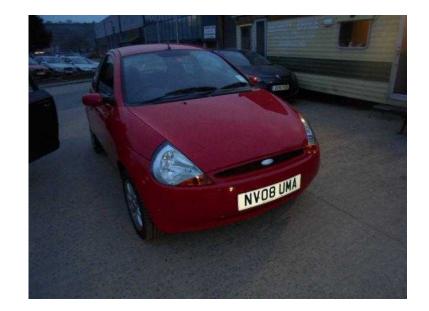

## Ford Ka 2008 (690 GBP)

Location Yorkshire and the Humber, South Yorkshire https://www.freeadsz.co.uk/x-293913-z

++ 3 MONTHS MOT ++ ONLY 1 OWNER FROM NEW ++ SERVICE HISTORY ++, Climate Control, Alloy Wheels (14in), Electric Windows (Front), Heated Front Screen, In Car Entertainment (Radio/CD). 5 seats, RED, LOOKS AND DRIVES WELL FOR AGE, LOCATED AT OUR PART EXCHANGE CLEARANCE CENTRE, BD19 5BD, CALL 07812 034432 TO VIEW, PRICED TO SELL... OPENING HOURS MON-FRI 9AM TIL 6PM, SAT 9AM TIL 5PM, SUN 10AM TIL 4PM ++, £690 p/x considered Climate