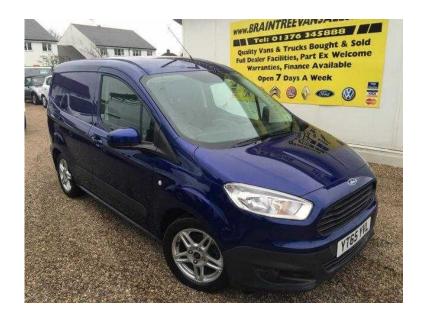

## Ford Transit 2015 (10,995 GBP)

East of England, Suffolk Location

https://www.freeadsz.co.uk/x-293943-z

BLUE, 8,000 Miles, FORD TRANSIT COURIER 1.5 TDCI 2015 65 REG, AS NEW CONDITION, ONLY 8,000 MILES FIRST SERVICE NOT YET DUE, STILL 2 + YEARS FOR WARRANTY REMAINING, LOVELY DEEP METALLIC BLUE, WELL SPEC'D VAN POWER STEERING, REMOTE CENTRAL LOCKING, ELECTRIC WINDOWS, ELECTRIC MIRRORS, AIR CON, CD PLAYER, ALLOY WHEELS, PLY LINED TO THE REAR, SIDE LOADING DOOR, REAR PARKING SENSORS, OUTSTANDING CONDITION THROUGHOUT, FULL DEALER FACILITIES, P.X WELCOME, MAJOR DEBIT AND CREDIT CARDS ACCEPTED, FINANCE AVAILABLE,