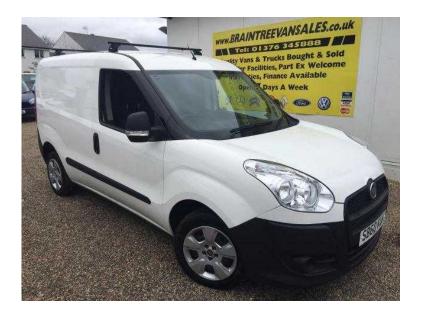

## Fiat Doblo 2011 (3,795 GBP)

Location East of England, Suffolk https://www.freeadsz.co.uk/x-293946-z

WHITE, 80,000 Miles, FIAT DOBLO 1.3 DIESEL VAN, 80,000 MILES, DIRECT FROM THE COMPANY, POWER STEERING, REMOTE CENTRAL LOCKING, ELECTRIC WINDOWS, CD PLAYER, 2 SEATER CAB, BARN STYLE REAR DOORS, PLY LINED TO THE REAR, STEEL BULK HEAD, SIDE LOADING, DOOR, FULL DEALER FACILITIES, PX/FINANCE WELCOME ALL MAJOR CREDIT/DEBIT CARDS ACCEPTED, SUPERB VALUE, WE ARE LOCATED IN BRAINTREE TOWN JUST OFF THE A120 ONLY TEN MINUTES FROM STANSTED AIRPORT AND THE M11 MOTORWAY PLEASE QUOTE REFERENCE NUMBER 113 Remote Central Locking, Power Steering, Electric Windows, CD