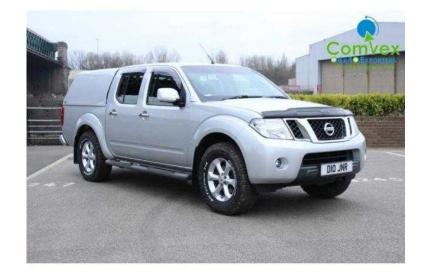

## Nissan Navara 2011

Location Northern Ireland, County Durham https://www.freeadsz.co.uk/x-293957-z

Price FOB (Excl. Shipping): £7,650, Manufacturer: Nissan, Model: NAVARA D40 / TWIN CAB, Year: 2011, Vehicle Type: 4x4 / SUVs, Axle Configuration: 4x4, Year 2011, 4x4, Twin Cab, Ascenta, 2.5TD Engine 180HP, 6 Speed Manual Gearbox, A/C, Bluetooth, Phone, CD, Aux, SideSteps, Canopy, Bug Guard, 80% Wrangler Tyres, Comvex's Director Pickup, Pristine Condition All Round, Price USD, Please email us for quote in USD as the exchange rates change daily.