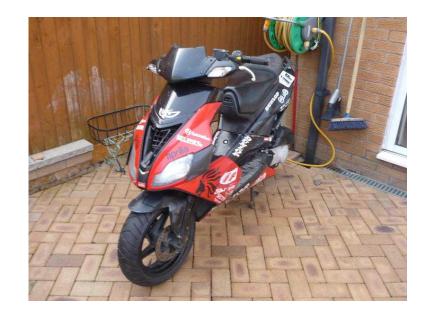

## **APRILIA SR 50 2006 (250 GBP)**

同 秋 日

Location **East Midlands, Leicestershire** https://www.freeadsz.co.uk/x-293978-z

SR 50 APRILIA FUEL INJECTION SPARES OR REPAIR BROUGHT THIS A FEW MONTHS AGO FOR MY SON TO RUN AROUND ON, IT WAS NOT RUNNING THEN SO I HAVE FITTED A NEW PISTON AND PLUG BUT HAVE STILL NOT GOT IT RUNNING ,NOW MY SON HAS DONE HIS CBT AND WANTS A 125 SO THERE IS NO POINT SPENDING MORE TIME ON IT SO IT AS IT ISN'T NEEDED ANYMORE,GOOD BIT ALL THE ELECTRICS WORK,TIERS ARE OK BREAKS ALL WORK , V5 PRESENT, EBAY WILL NOT LET ME PUT PRICE IN THE REGION OF!!!! thank you for,