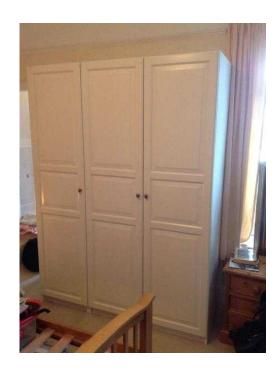

## **Ikea Pax Wardrobes (100 GBP)**

Location London, London https://www.freeadsz.co.uk/x-293995-z

IKEA Pax Wardrobe with Birkeland Doors

One single H 215 cm D 58.5 cm W 50 cm

One Double H 215 cm D58.5 cm W 100cm

Shelves top and bottom and hanger rails in each

Can be separated as are joined by screws

Great quality and near perfect

| lkea  https://www 95-z  lkea  https://www | Pax .freeadsz. Pax .freeadsz. | Wardrobes  co.uk/x-2939  Wardrobes  co.uk/x-2939 |
|-------------------------------------------|-------------------------------|--------------------------------------------------|
| lkea<br>https://www                       | Pax<br>.freeadsz.             | Wardrobes                                        |
| lkea https://www                          | Pax                           | Wardrobes                                        |
| lkea<br>https://www                       | Pax<br>.freeadsz.             | Wardrobes                                        |
| lkea<br>https://www                       | Pax<br>.freeadsz.             | Wardrobes<br>co.uk/x-2939                        |
| lkea<br>https://www                       | Pax<br>.freeadsz.             | Wardrobes<br>co.uk/x-2939                        |