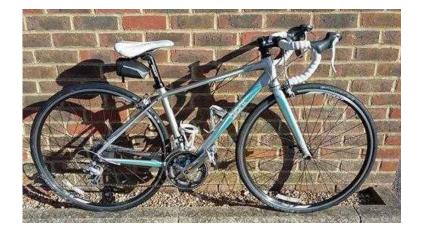

## Female Specific Road Bike (275 GBP)

Location **South East, East Sussex** https://www.freeadsz.co.uk/x-294043-z

FFOOAdSZauk

Giant Avail 5 (2012) model. XS frame (4'10 - 5'3 female). Moderate mileage. Well maintained with biannual servicing. Puncture resistant tyres fitted but originals included also. Shimano spd sl pedals fitted, original flat pedals also included. Mud guards (not currently fitted) 2 bottle cages (fitted) and hard shell Giant saddle bag (fitted) with multi-setting rear light included. Bike purchased new for £500. Selling for £275 o.n.