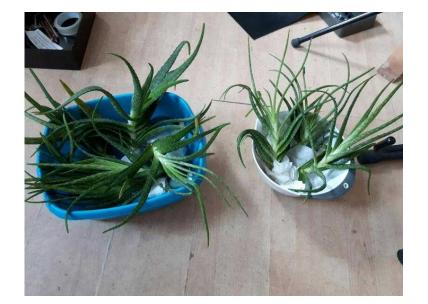

## **Aloe Vera Plants (3 GBP)**

Location **West Midlands, Staffordshire** https://www.freeadsz.co.uk/x-294051-z

Beautiful Aloe vera plants, grown at home always in sunlight (window sill)

Various sizes £1.00 - £5.00 depending on size and quantity bought.

Collection from Smallthorne ST6

10 available, they are used to growing in a 3-1 mixture of compost and sand.

Great healthy plants no parasites or

|        | Aloe                    | Vera        | Plants  |
|--------|-------------------------|-------------|---------|
|        | https://www.fre<br>51-z | eadsz.co.uk | /x-2940 |
|        | Aloe                    | Vera        | Plants  |
|        | https://www.fre         | eadsz.co.uk | /x-2940 |
|        | Aloe                    | Vera        | Plants  |
|        | https://www.fre<br>51-z | eadsz.co.uk | /x-2940 |
|        | Aloe                    | Vera        | Plants  |
|        | https://www.fre         | eadsz.co.uk | /x-2940 |
|        | Aloe                    | Vera        | Plants  |
|        | https://www.fre         | eadsz.co.uk | /x-2940 |
| 観察機    | Aloe                    | Vera        | Plants  |
|        | https://www.fre         | eadsz.co.uk | /x-2940 |
|        | Aloe                    | Vera        | Plants  |
| l Mari | https://www.fre<br>51-z | eadsz.co.uk | /x-2940 |
|        | Aloe                    | Vera        | Plants  |
|        | https://www.fre<br>51-z | eadsz.co.uk | /x-2940 |
|        | Aloe                    | Vera        | Plants  |
|        | https://www.fre<br>51-z | eadsz.co.uk | /x-2940 |
|        | Aloe                    | Vera        | Plants  |
|        | https://www.fre<br>51-z | eadsz.co.uk | /x-2940 |