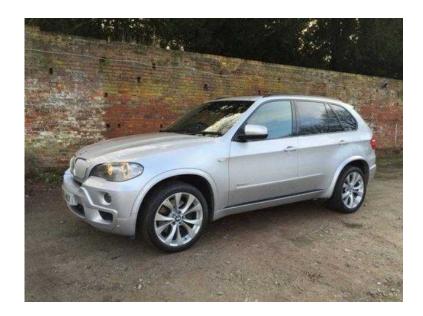

## BMW X5 2009 (18,995 GBP)

Location West Midlands, Warwickshire https://www.freeadsz.co.uk/x-294186-z

A STUNNING 7 SEAT TWIN TURBO EXAMPLE with FULL SERVICE HISTORY and a GREAT SPECIFICATION including Upgraded 20 inch Alloy wheels, Professional satellite Navigation System with DVD player, Voice command system, Bluetooth telephone system, Front and Rear parking sensors (PDC), Dynamic Traction Control (DTC), Hill Decent Control, Auto hold function, Electronic Parkbrake, Cruise control, Radio/CD with USB & MP3 Auxiliary input sockets and multifunctional steering wheel, Driver information system, Full Black Leather upholstery, Heated front seats, Air conditioned dual zone climate control, Electric windows x 4, Electric power folding mirrors, Front and rear foglights, Automatic wipers, Automatic Xenon headlights, Auto-dim rear view mirror, Headlight washers, Rear privacy glass, Roof rails, Power assisted steering, ABS, Driver airbag, Passenger airbag, Multiple side airbags, Remote central locking with Immobiliser and 2 remote keys, Electrically adjustable steering column/wheel, Electrically adjustable front seats with memory function, ISOFIX Rear seating system, Front and rear head restraints, Front and rear armrests, Lumbar support for driver and front passenger, Folding rear seats. This stunning example has just arrived and is awaiting a pre sale inspection and full valet with more photos to follow. It is presented in excellent condition with 4 unmarked Alloy wheels all with premium branded tyres and a good level of tread remaining. This X5 will come with a FREE 6 MONTHS WARRANTY and a FULL 12 MONTHS MOT arranged by us at the point of sale! We currently have very competitive FINANCE and PART EXCHANGE facilities available. All our vehicles are HPI clear with a certificate provided. Debit and Credit cards taken. Appointments available 7 days a week. Please feel free to phone or email with any queries you may have or to arrange a viewing. ABS, Remote Central Locking, Cruise Control, Roof Rails, Folding Rear