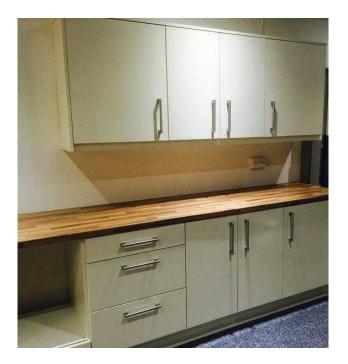

## EX DISPLAY KITCHEN - CREAM GLOSS (450 GBP)

Location Yorkshire and the Humber, South Humberside https://www.freeadsz.co.uk/x-294220-z

EX DISPLAY KITCHEN FOR SALE A reduced price of £450 for all units with the worktop. More units can be added for an extra cost and we can also supply appliance at an extra cost. Contact us for the units sizes and for more information. ;