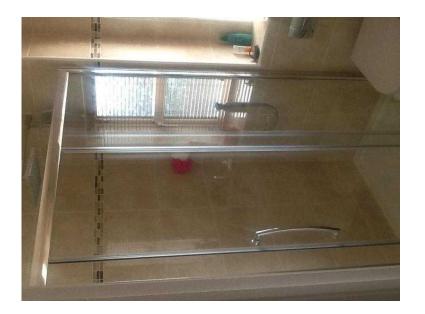

## Shower screen enclosure 1700x1850 (150 GBP)

Location Yorkshire and the Humber, South Humberside https://www.freeadsz.co.uk/x-294221-z

brand new shower screen enclosure unused no box all fittings 1700 wide X 1850 high bought in error cost £300 will accept £150 Ono . Same shower screen enclosure but different size can be seen in