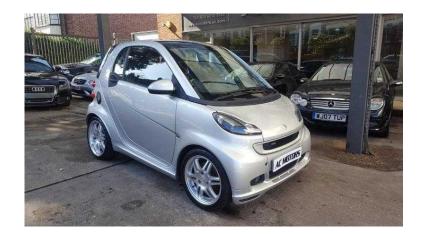

## **Smart ForTwo Cabrio 2008 (5,495 GBP)**

**同学家**:同

Location **East of England, Bedfordshire** https://www.freeadsz.co.uk/x-294230-z

Tridion Silver, Automatic With Paddle Shift, Just Two Previous Owners From New With 29K And Full Service History, A Lovely Spec Vehicle That Includes, Full Heated Leather Interior, Bluetooth, Air Conditioning, Glove Box, Exclusive Brabus Alloys Wheels, Audio System Lowline (RDS Radio w. Aux/USB incl. Drawer), Automatic Hill Start Assist (on Uphill Slopes), Electric Windows, Brushed Aluminium Interior Finish, Remote Central Locking, Alarm/Immobiliser, Tinted Windows, Vehicle Is Presented In Excellent Condition And Includes All Original Driver Manuals, Mats And Spare Key, A Lovely Rare All Silver Model In Best Colour Combo, Must Be Seen To Be Appreciated, 5 Days Driveaway Insurance Available With All Vehicles, Competitive Finance Rates, Full Showroom Facilities - See more at: http://www.acmotors.uk