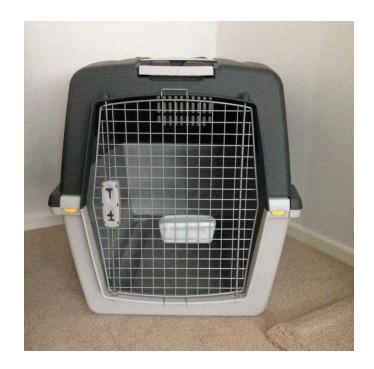

## Dog travel kennel. Airline approved. (40 GBP)

Location South East, East Sussex https://www.freeadsz.co.uk/x-294238-z

Suit large Labrador sized dog. Used for training purposes before air travel. Meets all recommended guidelines for airline travel. Excellent condition. Lightweight could be used as indoor kennel or travellingas.