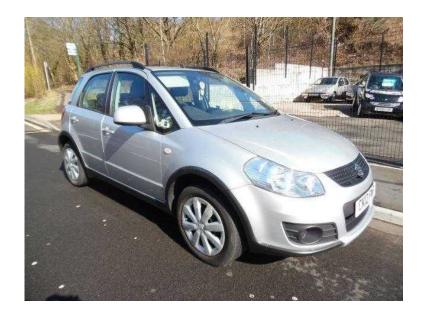

## Suzuki SX4 2012 (6,290 GBP)

Location Wales, Mid Glamorgan https://www.freeadsz.co.uk/x-294325-z

Manual Air Conditioning, Electric Front Windows, Radio/CD Player with MP3, Tinted Glass. 5 seats, SILVER, We handpick our unique selection of high specification vehicles! £6,290 p/x welcome Electric Front