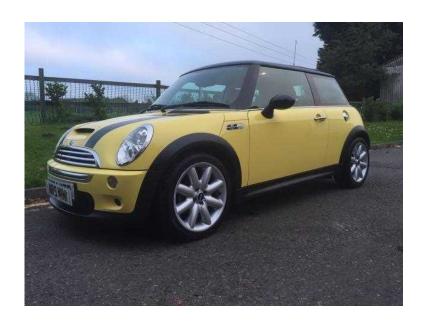

## DEPOSIT TAKEN 2004 MINI Cooper S Chili Pack in Liquid Yellow Supercharged (3,75)

Location South East, Oxfordshire https://www.freeadsz.co.uk/x-294355-z

A GREAT POCKET ROCKET OF A COOPER S WITH THE FANTASTIC SOUND OF A SUPERCHARGER SO NO TURBO LAG ON THIS BABY!, Upgrades – 17in Light Alloy Wheels S Spoke, Full Leather Sports Seats, Chill Pack, 3 months warranty, Full service history, Black Full leather interior, Standard Features – Airbags, Air conditioning, Electric Front Windows, Frameless, Electric door mirrors, Electric windows, Height adjustable drivers seat, Folding rear seats, Radio, Remote central locking, Sports seats, Alarm. 4 seats, Solid LIQUID YELLOW If you would like to see this MINI call Tracey on 07540 292222. Viewings are by appointment in Lightwater, which is just off junction 3 of the M3 motorway in Surrey and can be 7 days a week. Do let us know when you are planning to visit as not all MINIs are stored on site and we'd like to be ready to welcome you with the right car. Though out these winter months when it gets dark early let us know if you prefer an evening appointment as we do have indoor viewing space which is lit, so you can see a clean dry car. All our MINIs are HPI checked and clear and come with 6 months warranty at the full asking price. We do take part exchanges and if you have a car you'd like us to look at just send us its registration number along with mileage, service details or complete the part exchange form on our website. We have finance options available too, so just let us know when you call. We look forward to welcoming you soon, We specialise in making the buying process easy for ladies & there is no