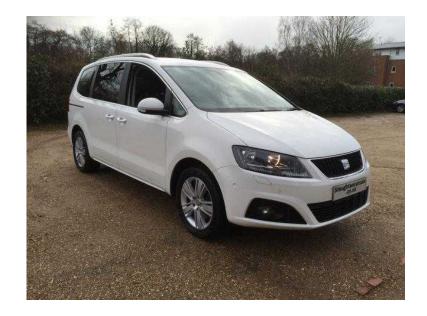

## **SEAT Alhambra 2013 (180 GBP)**

Location **South East, Surrey** https://www.freeadsz.co.uk/x-294392-z

6 months warranty, 12 months MOT, Full service history, Black Full leather interior, 3-Zone Climate Control (Driver/Front Passenger/Rear), Front and Rear Parking Sensors, Voice Control, 17 inKiroa Alloy Wheels, 225/50 R 17 98H Self-Sealing Tyres with Locking Wheel Bolts, Auto-Hold Control, Electric Front and Rear Windows, Integrated Bluetooth Handsfree System, Rain Sensors (Auto-Wipers), SEAT Sound System 2.0, MP3 Compatible CD Player, FM Radio Tuner with AUX-In, Bluetooth Audio Streaming and Media Device Interface (MDI) Supplied with USB Adaptor, Tyre Pressure Monitoring, Volumetric Alarm with Backup Horn and Tilt Sensor, 3x3 point rear seat belts, Air conditioning, Airbags, Alarm, Alloy wheels, CD Player, Electric windows, Power steering, Radio. 7 seats, WHITE, Stoughton Car Sales are pleased to offer this car with all handbooks and documentation. Supplied with a clear Experian report and a comprehensive warranty.Part exchange welcome. Debit and credit cards accepted. Available to view at our site in Godalming, Surrey GU72JU, £18,000