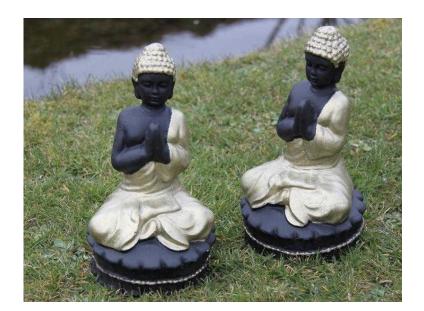

## Buddha, cast stone, 9quot tall pair of Buddhas 10 (10 GBP)

Location South East, West Sussex https://www.freeadsz.co.uk/x-294439-z

This pair of cast stone serene Buddhas is 9" tall and is suitable for both the garden or indoors. I have a second set in green/gold. They are hand made in Ferring. I also have a variety of other Buddhas, up to 20" tall and available in a choice of