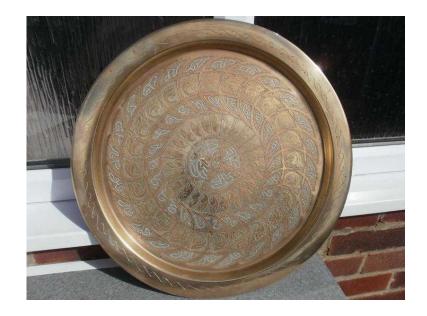

## **Large Brass Ornate Plate (8 GBP)**

Location **South East, West Sussex** https://www.freeadsz.co.uk/x-294441-z

Large Brass Ornate Plate Approx 17 inches in

|                                           |                          |                                           |                          | (2542)                                    |                          | 影響                                        |                          |                                           | 製料                       |                                           | 組織                       |                                           | 製料                       |                                           |                          |                                           |                          |                                           |                          |
|-------------------------------------------|--------------------------|-------------------------------------------|--------------------------|-------------------------------------------|--------------------------|-------------------------------------------|--------------------------|-------------------------------------------|--------------------------|-------------------------------------------|--------------------------|-------------------------------------------|--------------------------|-------------------------------------------|--------------------------|-------------------------------------------|--------------------------|-------------------------------------------|--------------------------|
| https://www.freeadsz.co.uk/x-2944<br>41-z | Large Brass Ornate Plate |