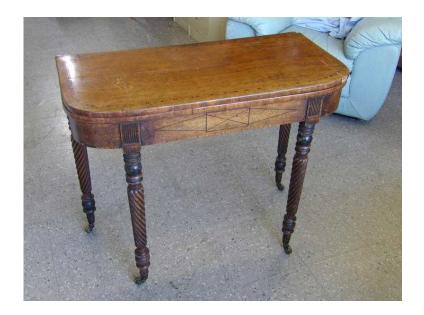

## 20 OFF ALL ITEMS SALE - Stunning Antique Fold Away Card Table - Local Delivery Se

Location South East, West Sussex https://www.freeadsz.co.uk/x-294454-z

20% OFF ALL INSTORE ITEMS SALE NOW ON! Sale ends 31/3/16 Was £85 Now £68 An Edwardian Card Table - some restoration required, for sale 'as is' at £85. Can also be restored by our in-house Restoration Team (please ask for details & prices) Measures H73.5cm, W91cm, D89cm (PC327) View this & lots more at The Recycled Goods Factory's 5000 sq ft Showroom OPEN 7 days a week The Recycled Goods Factory, 44 Chartwell Rd, Lancing Business Park, BN15 8UE