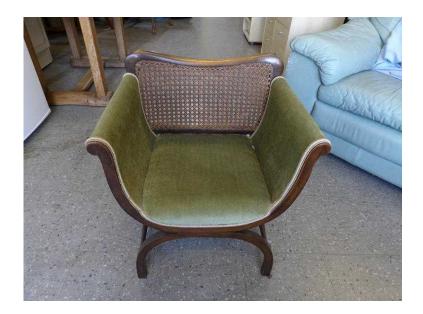

## 20 OFF ALL ITEMS SALE - Stunning Victorian Bentwood Antique Chair By Jas Shoolk

Location South East, West Sussex https://www.freeadsz.co.uk/x-294455-z

20% OFF ALL INSTORE ITEMS SALE NOW ON! Sale ends 31/3/16 Was £95 Now £76 A beautiful chair by Jas Schoolbred - in very good condition for age, highly collectable peice (PC336) View this & lots more at The Recycled Goods Factory's 5000 sq ft Showroom OPEN 7 days a week The Recycled Goods Factory, 44 Chartwell Rd, Lancing Business Park, BN15 8UE