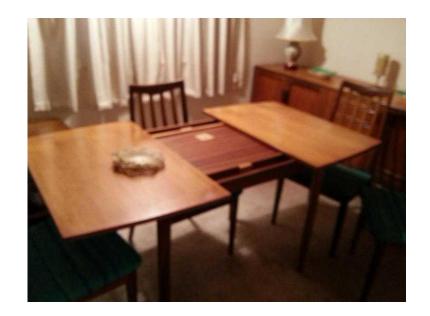

## **G Plan Retro 6 Dining Chairs amp Extending Table (150 GBP)**

Location **South East, West Sussex** https://www.freeadsz.co.uk/x-294456-z

G Plan 6 dining chairs & extending table. Mid Century. Good condition. Chairs covered in original blue fabric. Table when closed 42" x 33", extended 60" x 33". Bargain at &pound.